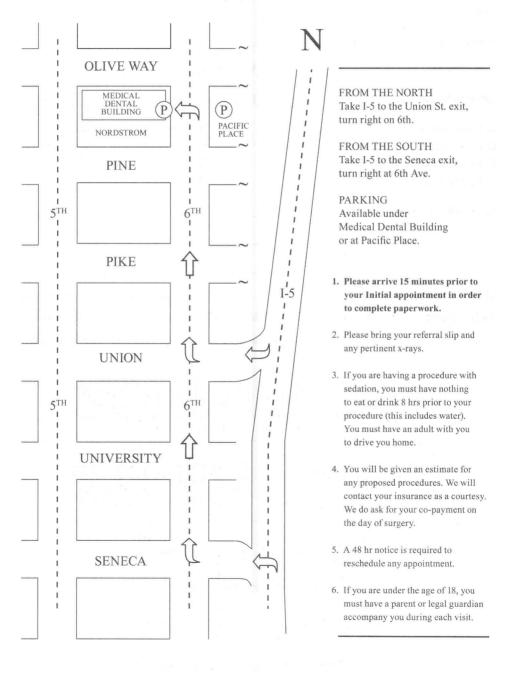

## Thomas S. Maring, M.D., D.M.D., P.S.

MEDICAL DENTAL BUILDING 509 OLIVE WAY, SUITE 750 SEATTLE, WA 98101 (206) 343-7500